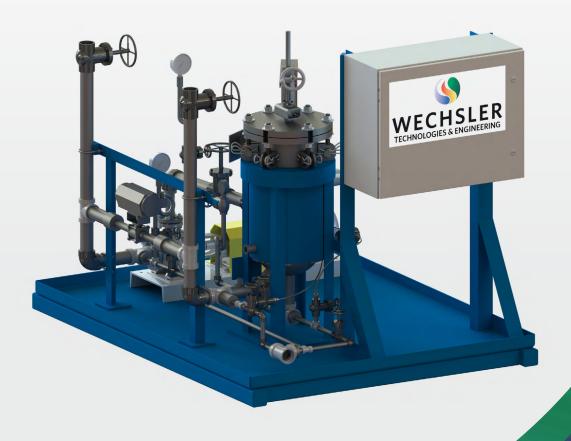

## **FluidClean®**

Our In-Line Filtration system will reduce operating downtime and save in maintenance costs.

Our In-Line Filtration system will reduce operating downtime and save in maintenance costs. You'll have fewer pump failures, reduced fouling of process equipment, and less frequent fluid replacement. Wech Tech's filtration system can reduce particulate matter down to 10 microns.

Handles hot oil and various types of thermal fluids

Up to 750 °F operating temperature

**Small footprint** 

**Follows ASME standards** 

- Available in active side-steam configurations comprised of filter and pumps, or passive slipstream, using existing process pump
- Operator panel with automatic pump start, auto-cool, operating hours, clogged filter alarm
- Unique "auto-cool" water cooling system allows quick and safe changeout of filters, without requiring duplex systems